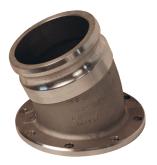

## Cam & Groove Couplings x TTMA Flange

| Application:         | Used to connect dry bulk product hoses; the TTMA flange x cam and groove allows product hoses to be connected directly to the dry bulk tanker piping system.                                                                            |
|----------------------|-----------------------------------------------------------------------------------------------------------------------------------------------------------------------------------------------------------------------------------------|
| Standards:           | Interchanges with all product produced to commercial item description A-A-59326B. Flange connections are manufactured to connect with the TTMA (Tank Truck Manufacturers Association) flange pattern, see page 9 for flange dimensions. |
| Materials:           | Aluminum, Buna cam and groove gaskets                                                                                                                                                                                                   |
| Features & Benefits: | <ul> <li>Precision machined to rigid tolerances</li> <li>Durable stainless-steel cam arm pins will not rust or bind, for greater strength and safety</li> <li>Recess holds gasket firmly in place - ensures proper placement</li> </ul> |

300-ALT-AL

300-DLT-AL

40022ALTAL

40022DLTAL

| Part #                  | Description                                           |
|-------------------------|-------------------------------------------------------|
| 300-ALT-AL <sup>1</sup> | 3" cam and groove adapter (straight) x 3" TTMA flange |
| 3040ALTAL               | 4" cam and groove adapter (straight) x 3" TTMA flange |
| 400-ALT-AL 1            | 4" cam and groove adapter (straight) x 4" TTMA flange |
| 40022ALTAL              | 4" cam and groove adapter (22½°) x 4" TTMA flange     |
| 600-ALT-AL              | 6" cam and groove adapter (straight) x 6" TTMA flange |
| 300-DLT-AL              | 3" cam and groove coupler (straight) x 3" TTMA flange |
| 3040DLTAL               | 4" cam and groove coupler (straight) x 3" TTMA flange |
| 400-DLT-AL              | 4" cam and groove coupler (straight) x 4" TTMA flange |
| 40022DLTAL              | 4" cam and groove coupler (22½°) x 4" TTMA flange     |
| 600-DLT-AL              | 6" cam and groove coupler (straight) x 6" TTMA flange |