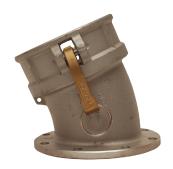

## Cam & Groove Couplings x TTMA Flange

| Application:         | Used to connect dry bulk product hoses; the TTMA flange x cam and groove allows product hoses to be connected directly to the dry bulk tanker piping system.                                                                            |
|----------------------|-----------------------------------------------------------------------------------------------------------------------------------------------------------------------------------------------------------------------------------------|
| Standards:           | Interchanges with all product produced to commercial item description A-A-59326B. Flange connections are manufactured to connect with the TTMA (Tank Truck Manufacturers Association) flange pattern, see page 9 for flange dimensions. |
| Materials:           | Aluminum, Buna cam and groove gaskets                                                                                                                                                                                                   |
| Features & Benefits: | <ul> <li>Precision machined to rigid tolerances</li> <li>Durable stainless-steel cam arm pins will not rust or bind, for greater strength and safety</li> <li>Recess holds gasket firmly in place - ensures proper placement</li> </ul> |

300-ALT-AL

300-DLT-AL

40022ALTAL

40022DLTAL

| Part #                  | Description                                           |
|-------------------------|-------------------------------------------------------|
| 300-ALT-AL <sup>1</sup> | 3" cam and groove adapter (straight) x 3" TTMA flange |
| 3040ALTAL               | 4" cam and groove adapter (straight) x 3" TTMA flange |
| 400-ALT-AL 1            | 4" cam and groove adapter (straight) x 4" TTMA flange |
| 40022ALTAL              | 4" cam and groove adapter (22½°) x 4" TTMA flange     |
| 600-ALT-AL              | 6" cam and groove adapter (straight) x 6" TTMA flange |
| 300-DLT-AL              | 3" cam and groove coupler (straight) x 3" TTMA flange |
| 3040DLTAL               | 4" cam and groove coupler (straight) x 3" TTMA flange |
| 400-DLT-AL              | 4" cam and groove coupler (straight) x 4" TTMA flange |
| 40022DLTAL              | 4" cam and groove coupler (22½°) x 4" TTMA flange     |
| 600-DLT-AL              | 6" cam and groove coupler (straight) x 6" TTMA flange |