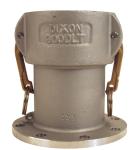

## Cam & Groove Couplings x TTMA Flange

| Application:         | Used to connect dry bulk product hoses; the TTMA flange x cam and groove allows product hoses to be connected directly to the dry bulk tanker piping system.                                                                            |
|----------------------|-----------------------------------------------------------------------------------------------------------------------------------------------------------------------------------------------------------------------------------------|
| Standards:           | Interchanges with all product produced to commercial item description A-A-59326B. Flange connections are manufactured to connect with the TTMA (Tank Truck Manufacturers Association) flange pattern, see page 9 for flange dimensions. |
| Materials:           | Aluminum, Buna cam and groove gaskets                                                                                                                                                                                                   |
| Features & Benefits: | <ul> <li>Precision machined to rigid tolerances</li> <li>Durable stainless-steel cam arm pins will not rust or bind, for greater strength and safety</li> <li>Recess holds gasket firmly in place - ensures proper placement</li> </ul> |

300-ALT-AL

300-DLT-AL

40022ALTAL

40022DLTAL

| Part #                  | Description                                           |
|-------------------------|-------------------------------------------------------|
| 300-ALT-AL <sup>1</sup> | 3" cam and groove adapter (straight) x 3" TTMA flange |
| 3040ALTAL               | 4" cam and groove adapter (straight) x 3" TTMA flange |
| 400-ALT-AL 1            | 4" cam and groove adapter (straight) x 4" TTMA flange |
| 40022ALTAL              | 4" cam and groove adapter (22½°) x 4" TTMA flange     |
| 600-ALT-AL              | 6" cam and groove adapter (straight) x 6" TTMA flange |
| 300-DLT-AL              | 3" cam and groove coupler (straight) x 3" TTMA flange |
| 3040DLTAL               | 4" cam and groove coupler (straight) x 3" TTMA flange |
| 400-DLT-AL              | 4" cam and groove coupler (straight) x 4" TTMA flange |
| 40022DLTAL              | 4" cam and groove coupler (22½°) x 4" TTMA flange     |
| 600-DLT-AL              | 6" cam and groove coupler (straight) x 6" TTMA flange |