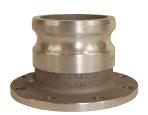

## Cam & Groove Couplings x TTMA Flange

| Application:         | Used to connect dry bulk product hoses; the TTMA flange x cam and groove allows product hoses to be connected directly to the dry bulk tanker piping system.                                                                            |
|----------------------|-----------------------------------------------------------------------------------------------------------------------------------------------------------------------------------------------------------------------------------------|
| Standards:           | Interchanges with all product produced to commercial item description A-A-59326B. Flange connections are manufactured to connect with the TTMA (Tank Truck Manufacturers Association) flange pattern, see page 9 for flange dimensions. |
| Materials:           | Aluminum, Buna cam and groove gaskets                                                                                                                                                                                                   |
| Features & Benefits: | <ul> <li>Precision machined to rigid tolerances</li> <li>Durable stainless-steel cam arm pins will not rust or bind, for greater strength and safety</li> <li>Recess holds gasket firmly in place - ensures proper placement</li> </ul> |

300-ALT-AL

300-DLT-AL

40022ALTAL

40022DLTAL

| Part #                  | Description                                           |
|-------------------------|-------------------------------------------------------|
| 300-ALT-AL <sup>1</sup> | 3" cam and groove adapter (straight) x 3" TTMA flange |
| 3040ALTAL               | 4" cam and groove adapter (straight) x 3" TTMA flange |
| 400-ALT-AL 1            | 4" cam and groove adapter (straight) x 4" TTMA flange |
| 40022ALTAL              | 4" cam and groove adapter (22½°) x 4" TTMA flange     |
| 600-ALT-AL              | 6" cam and groove adapter (straight) x 6" TTMA flange |
| 300-DLT-AL              | 3" cam and groove coupler (straight) x 3" TTMA flange |
| 3040DLTAL               | 4" cam and groove coupler (straight) x 3" TTMA flange |
| 400-DLT-AL              | 4" cam and groove coupler (straight) x 4" TTMA flange |
| 40022DLTAL              | 4" cam and groove coupler (22½°) x 4" TTMA flange     |
| 600-DLT-AL              | 6" cam and groove coupler (straight) x 6" TTMA flange |