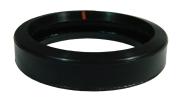

## **Replacement Gaskets**

| Size | Description                              | Part # |
|------|------------------------------------------|--------|
| 2"   | Buna grooved coupling replacement gasket | G200T  |
| 3"   | Buna grooved coupling replacement gasket | G300T  |
| 4"   | Buna grooved coupling replacement gasket | G400T  |
| 4"   | white Buna N gasket                      | G400N  |
| 5"   | Buna grooved coupling replacement gasket | G500T  |