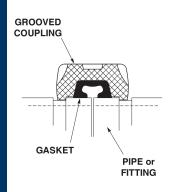

## **Grooved Pipe Connections**

| Application:         | Designed to join two pieces of pipe together. The two pipes are butted to one another each pipe has a groove that runs the circumference of the pipe exterior. The grooved clamp has ridges that lock into the two pipe grooves and a gasket is compressed to the pipes to create a leak-tight seal. Grooved clamps are often used on pipe connections on dry bulk tankers in place of welding offering the ability to adjust, change or replace pipe sections without the need for a permanent joint such as a weld. |
|----------------------|-----------------------------------------------------------------------------------------------------------------------------------------------------------------------------------------------------------------------------------------------------------------------------------------------------------------------------------------------------------------------------------------------------------------------------------------------------------------------------------------------------------------------|
| Standards:           | Manufactured to fit new and existing grooved pipe connections                                                                                                                                                                                                                                                                                                                                                                                                                                                         |
| Materials:           | Aluminum or coated ductile iron bodies with steel bolts/nuts, Buna seals                                                                                                                                                                                                                                                                                                                                                                                                                                              |
| Features & Benefits: | Constructed of rugged cast aluminum or iron     Maintenance is easy to perform                                                                                                                                                                                                                                                                                                                                                                                                                                        |