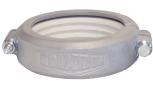

## **Aluminum Bolt Clamps**

DBV-WB400

| Features & Benefits: | Lightweight yet rugged Unlike steel groove clamps that secure the pipe ends with high clamping force against the tubing/piping walls, the Dixon aluminum bolted clamp takes the full bolt force and locks into the groove of the tube/pipe, preventing distortion of the tube/pipe diameter Precision casting and machined dimensions provide an exact fit |
|----------------------|------------------------------------------------------------------------------------------------------------------------------------------------------------------------------------------------------------------------------------------------------------------------------------------------------------------------------------------------------------|
|                      | and great appearance                                                                                                                                                                                                                                                                                                                                       |
|                      | Lock nuts prevent loosening in applications with vibration                                                                                                                                                                                                                                                                                                 |
|                      | White Buna seal for food applications                                                                                                                                                                                                                                                                                                                      |

| Size | Seal       | Part #    | Maximum<br>PSI | Approximate Weight (lbs) | Bolt Torque<br>(ft lbs) |
|------|------------|-----------|----------------|--------------------------|-------------------------|
| 4"   | White Buna | DBV-WB400 | 120            | 1.5                      | 50                      |