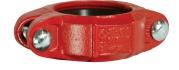

## Painted Iron Groove x Groove Bolt Clamps

| Applications:        | Designed for applications requiring moderate internal pressure or where weight is a factor. Suitable for sand applications. |
|----------------------|-----------------------------------------------------------------------------------------------------------------------------|
| Materials:           | Ductile iron, rust inhibiting paint                                                                                         |
| Features & Benefits: | Ensures a leak-tight connection                                                                                             |

| Size | Description                                       | Part # |
|------|---------------------------------------------------|--------|
| 2"   | painted iron groove x groove clamp with Buna seal | L02BU  |
| 3"   | painted iron groove x groove clamp with Buna seal | L03BU  |
| 4"   | painted iron groove x groove clamp with Buna seal | L04BU  |
| 5"   | painted iron groove x groove clamp with Buna seal | L05BU  |