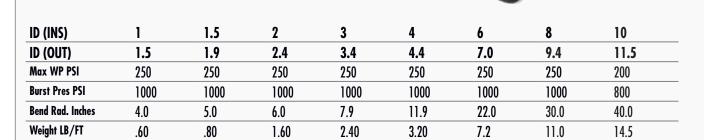

Uni-FLON™ SG Uni-FLON™ SS

Uni-FLON™ PS is available upon request

Maximum length: 100 ft. (10'' = 80 ft.)

Operating Temperature: -40°F to + 250°F (-40°C to +121°C)

| ID (INS)         | 1    | 1.5  | 2    | 3    | 4    | 6    | 8    | 10   |
|------------------|------|------|------|------|------|------|------|------|
| ID (OUT)         | 2    | 2    | 2.5  | 3.5  | 4.5  | 7.0  | 9.4  | 11.5 |
| Max WP PSI       | 250  | 250  | 250  | 250  | 250  | 250  | 250  | 200  |
| Burst Pres PSI   | 1000 | 1000 | 1000 | 1000 | 1000 | 1000 | 1000 | 800  |
| Bend Rad. Inches | 4.0  | 5.0  | 6.0  | 7.9  | 11.9 | 22.0 | 30.0 | 40.0 |
| Weight LB/FT     | 0.6  | 0.8  | 1.6  | 2.40 | 3.20 | 7.20 | 11.0 | 14.5 |