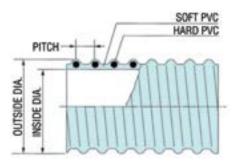

## **SPECIFICATIONS**

**Temp. Range:** -13°F to 140°F **Applications:** Lightweight general ducting for ventilation and grass clippings, leaves, dust and fumes **Construction:** Flexible PVC, rigid PVC helix, smooth bore, corrugated 0.D. **Note:** Not a food-grade hose

## **AVAILABLE SIZES**

| <b>Inside</b><br>Dia.<br>Inches | Outside<br>Dia.<br>Inches | Pitch<br>Inches | <b>Minimum</b><br><b>Bend Radius</b><br>72°F, Inches | Working<br>Pressure<br>72°F, P.S.I. | <b>Vacuum</b><br><b>Rating</b><br>72°F, In Hg | Weight<br>Lbs/Ft | Standard<br>Length<br>Ft |
|---------------------------------|---------------------------|-----------------|------------------------------------------------------|-------------------------------------|-----------------------------------------------|------------------|--------------------------|
| 2-1/2                           | 2.81                      | 0.55            | 2.5                                                  | 6                                   | —                                             | 0.37             | 50,100                   |
| 3                               | 3.37                      | 0.59            | 3.0                                                  | 6                                   | _                                             | 0.54             | 50,100                   |
| 4                               | 4.41                      | 0.61            | 4.0                                                  | 5                                   | _                                             | 0.71             | 50,100                   |
| 5                               | 5.55                      | 0.80            | 5.0                                                  | 3                                   | —                                             | 1.00             | 50,100                   |
| 6                               | 6.51                      | 0.80            | 6.0                                                  | 3                                   | —                                             | 1.29             | 50,100                   |
| 7                               | 7.54                      | 0.85            | 7.0                                                  | 2                                   |                                               | 1.38             | 50,100                   |
| 8                               | 8.55                      | 0.85            | 8.0                                                  | 2                                   | _                                             | 1.71             | 50                       |