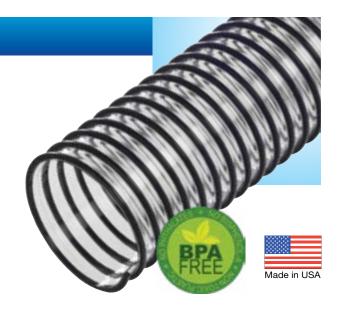

## KanaDuct 150 (150 CL)

Lightweight PVC blower and ducting hose

## **SPECIFICATIONS**

**Temp. Range:** -13°F to 140°F **Applications:** Lightweight general ducting for ventilation and grass clippings, leaves, dust and fumes **Construction:** Flexible PVC, rigid PVC helix, smooth bore, corrugated 0.D. **Note:** Not a food-grade hose