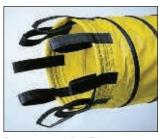

c Duct constructions available
- · Manufactured with flame retardant materials
- · Made with sewn cuff on each end





## **Arctic Duct U**

| 4" to 20" |
|-----------|
| m to 48"  |
| to order  |
| wearstrip |
| ° to 250° |
|           |

- Two single-ply neoprene coated polyester fabric plies protecting an insulation barrier reinforced with a spring steel wire helix and external PVC coated polyester wearstrip
- Insulation; 1-inch fiberglass insulation (R-Value=4)
- Good for air handling applications
- High tensile strength
- Wearstrip offers additional external abrasion and drag resistance
- Compressibility allows for convenient storage
- Designed for applications with wide temperature
- · Manufactured with flame retardant materials
- Made with sewn cuff on each end







Funnel Cuff



Belt Loop and Pull Tabs



Wire Rope/Nylon Ring



Sto-Sack®