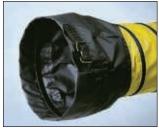

e
- Other Arctic Duct constructions available
- · Manufactured with flame retardant materials
- · Made with sewn cuff on each end





## **Arctic Duct U**

| 4" to 20" |
|-----------|
| m to 48"  |
| to order  |
| wearstrip |
| ° to 250° |
|           |

- Two single-ply neoprene coated polyester fabric plies protecting an insulation barrier reinforced with a spring steel wire helix and external PVC coated polyester wearstrip
- Insulation; 1-inch fiberglass insulation (R-Value=4)
- Good for air handling applications
- High tensile strength
- Wearstrip offers additional external abrasion and drag resistance
- Compressibility allows for convenient storage
- Designed for applications with wide temperature
- · Manufactured with flame retardant materials
- Made with sewn cuff on each end







Funnel Cuff



Belt Loop and Pull Tabs



Wire Rope/Nylon Ring



Sto-Sack®