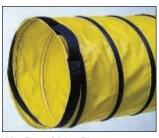

## **Arctic Duct 3**

- Two single-ply PVC vinyl coated polyester fabric plies protecting an insulation barrier reinforced with a spring steel wire helix and external PVC wearstrip
- Insulation; 1-inch fiberglass insulation (R-Value=4)
- Ideal use for both permanent and mobile air conditioning applications
- PVC material resists ozone, UV rays and moisture
- · Compressibility allows for convenient storage
- · Wearstrip offers additional external abrasion and drag resistance
- Other Arctic Duct constructions available
- · Manufactured with flame retardant materials
- · Made with sewn cuff on each end

## **Arctic Duct U**

| 4" to 20" |
|-----------|
| m to 48"  |
| to order  |
| wearstrip |
| ° to 250° |
|           |

- Two single-ply neoprene coated polyester fabric plies protecting an insulation barrier reinforced with a spring steel wire helix and external PVC coated polyester wearstrip
- Insulation; 1-inch fiberglass insulation (R-Value=4)
- Good for air handling applications
- High tensile strength
- Wearstrip offers additional external abrasion and drag resistance
- Compressibility allows for convenient storage
- Designed for applications with wide temperature
- · Manufactured with flame retardant materials
- Made with sewn cuff on each end