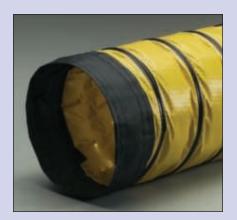

## **AWP-W**

Standard Color . . . . yellow with black wearstrip

Temperature Range (°F) ..... -20° to 325°

- Single-ply acrylic coated polyester fabric hose reinforced with a spring steel wire helix and external PVC wearstrip
- Ideal for moving large volumes of air in portable or permanent ventilation/exhaust systems
- · Wearstrip offers additional external abrasion and drag resistance
- Great compressibility
- · Retractability allows for convenient storage and easy transport in a fraction of its fully extended
- Flame retardant to UL 94V-0
- · Shown with optional cuff