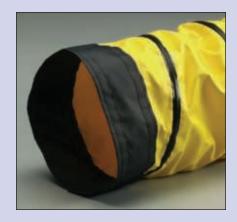

## **AWP-W**

Standard Color . . . . yellow with black wearstrip

Temperature Range (°F) ..... -20° to 325°

- Single-ply acrylic coated polyester fabric hose reinforced with a spring steel wire helix and external PVC wearstrip
- Ideal for moving large volumes of air in portable or permanent ventilation/exhaust systems
- · Wearstrip offers additional external abrasion and drag resistance
- Great compressibility
- · Retractability allows for convenient storage and easy transport in a fraction of its fully extended
- Flame retardant to UL 94V-0
- · Shown with optional cuff