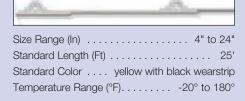

## **Arctic Duct 3**

- Two single-ply PVC vinyl coated polyester fabric plies protecting an insulation barrier reinforced with a spring steel wire helix and external PVC wearstrip
- Insulation; 1-inch fiberglass insulation (R-Value=4)
- Ideal use for both permanent and mobile air conditioning applications
- PVC material resists ozone, UV rays and moisture
- · Compressibility allows for convenient storage
- · Wearstrip offers additional external abrasion and drag resistance
- Other Arctic Duct constructions available
- · Manufactured with flame retardant materials
- · Made with sewn cuff on each end