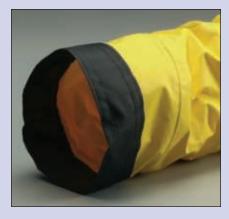

#### SD-W

- Single-ply neoprene coated polyester fabric hose reinforced with a spring steel wire helix and external PVC wearstrip
- Ideal for moving large volumes of air in portable or permanent ventilation/exhaust systems
- Wearstrip offers additional external abrasion and drag resistance
- Great compressibility
- Retractability allows for convenient storage and easy transport in a fraction of its fully extended length
- Listed as UL 94V-0 flame retardant
- Available in a self-retracting version (STO), 4" to 8" only
- · Shown with optional cuff