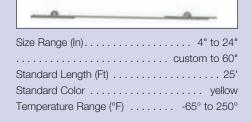

### FSP-5

- Single-ply PVC vinyl coated polyester fabric hose reinforced with a spring steel wire helix and external PVC wearstrip
- · Lightweight duct for blower applications
- Great compressibility with an 11:1 compressibility ratio
- Retractability allows for convenient storage and easy transport in a fraction of its fully extended length
- Wearstrip offers additional external abrasion and drag resistance
- PVC material resists ozone, UV rays and moisture
- Listed as UL 94V-0 flame retardant
- Manufactured with materials that meet NFPA 701 standards
- Available in static conductive version (FSP-5 SC)
- Shown with optional cuff