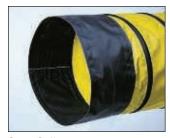

### SD

- Single-ply neoprene coated polyester fabric hose reinforced with a spring steel wire helix
- Ideal for moving large volumes of air in portable or permanent ventilation/exhaust systems
- · Great compressibility
- Retractability allows for convenient storage and easy transport in a fraction of its fully extended length
- Listed as UL 94V-0 flame retardant
- Shown with optional cuff