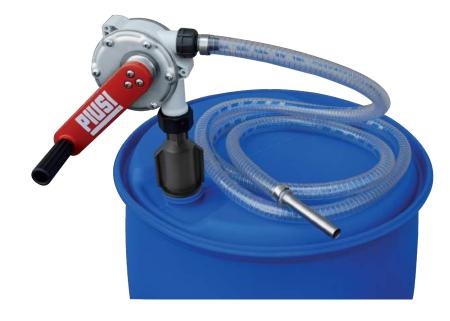

### **FEATURES**

- STURDY CONNECTOR
- HEAVY DUTY LEVER
- HIGH EFFICIENCY
- ADJUSTABLE SUCTION PIPE
- · SELECTED MATERIALS
- BUILT-IN NON-RETURN VALVE

The Piusi HAND PUMP is a rotary vane pump suitable for transferring DEF. Entirely designed, manufactured and certified in Italy, this sturdy pump guarantees a professional performance and is suitable for all drum applications.

#### IN THE BOX

- PIUSI HAND PUMP
- DRUM CONNECTOR
- SUCTION PIPE
- DELIVERY HOSE
- INSTRUCTION MANUAL