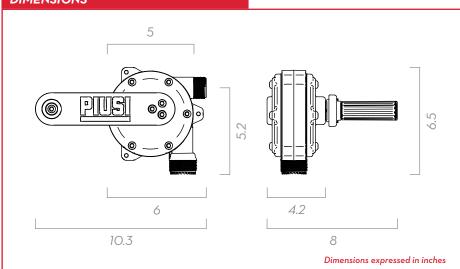

-|-----|-----------|---------|---------------------|-----|--|--|--|--|--|
| PART #    | WEIGHT |     | PACKAGING |         | N. BOXES/EUROPALLET |     |  |  |  |  |  |
|           | KG     | LBS | IN        | PCS/BOX | X                   | 4   |  |  |  |  |  |
| F00332A3A | 3.2    | 7   | 14X1OX7   | 1       | 50                  | 100 |  |  |  |  |  |
| FOO332A8O | 3.6    | 8   | 14X1OX7   | 1       | 50                  | 100 |  |  |  |  |  |



























































## **CHARTS** PIUSI HAND PUMP 7.93 Q - FLOWRATE (GPM) 1450 1740 290 870 P = TOTAL PRESSURE (PSI) TYPE OF FLUID WATER

#### IN THE BOX

- PIUSI HAND PUMP
- DRUM CONNECTOR
- SUCTION PIPE
- DELIVERY HOSE
- INSTRUCTION MANUAL

#### **DETAILS**





#### **DIMENSIONS**

68 °F

**TEMPERATURE** 





#### MATERIALS

- BODY: STAINLESS STEEL, TECHNOPOLYMER
- ROTOR: TECHNOPOLYMER
- VANES: TECHNOPOLYMER

| TECHNICAL DATA |                                    |             |                              |     |                      |         |                         |  |  |  |  |
|----------------|------------------------------------|-------------|------------------------------|-----|----------------------|---------|-------------------------|--|--|--|--|
| D. D. #        | DESCRIPTION                        | FLUIDS TYPE | CAPACITY PER 100 REVOLUTIONS |     | DRUM                 | SUCTION | DELIVERY HOSE<br>LENGTH |  |  |  |  |
| PART #         | DESCRIPTION                        |             | L                            | USG | CONNECTOR            | TUBE    | FT