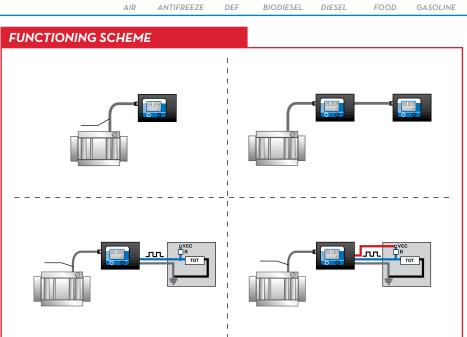

### **PERFORMANCE**

every
PULSE METER

COMPATIBILITY

UP TO
100
PULSES/GALLON
FLOW RATE

REMOTE DISPLAY

| PACKAGING |        |     |             |             |         |  |  |
|-----------|--------|-----|-------------|-------------|---------|--|--|
| PART#     | WEIGHT |     | PACKAGING   |             |         |  |  |
|           | KG     | LBS | ММ          | INCH        | PCS/BOX |  |  |
| FOO495O3B | 1.2    | 2.6 | 200X120X140 | 8.9X4.9X5.9 | 1       |  |  |

### **DIMENSIONS**

| TECHNICA  | AL DATA                        | ATA         |                                        |                 |  |  |
|-----------|--------------------------------|-------------|----------------------------------------|-----------------|--|--|
| PART#     | DESCRIPTION                    | FLUIDS TYPE | FLANGE                                 | INLET<br>OUTLET |  |  |
| F0049503B | REMOTE DISPLAY PULSE-OUT 100:1 | B 0 0 0 0   | FOR ALL PIUSI PULSE OUT REMOTE DISPLAY | PULSE IN        |  |  |