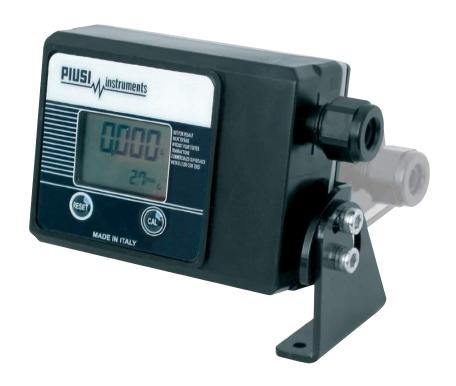

# REMOTE DISPLAY

## **FEATURES**

- · LARGE SCREEN DISPLAY
- NON RESETTABLE TOTAL
- · STANDARD BATTERY

Remote display for remote control (via max. 49 ft. cable) of pulse meters. The large screen displays the quantity delivered and the non resettable total Equipped with software applications for calibrating meters. Available as both basic display device and as pulse emitter. Indispensable for receivers designed to recognise only discreet quantities of impulses. The easy interfacing management systems of the pulse transmitter models extend the field of application of pulse meters combined with remote displays.

### IN THE BOX

- REMOTE DISPLAY
- BRACKET
- · INSTRUCTION MANUAL