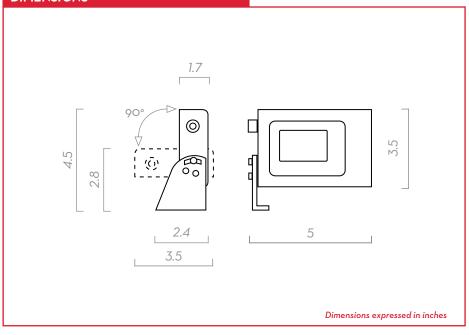

### **DIMENSIONS**

| TECHNICA  | AL DATA                        | ATA         |                                        |                 |  |  |
|-----------|--------------------------------|-------------|----------------------------------------|-----------------|--|--|
| PART#     | DESCRIPTION                    | FLUIDS TYPE | FLANGE                                 | INLET<br>OUTLET |  |  |
| F0049503B | REMOTE DISPLAY PULSE-OUT 100:1 | B 0 0 0 0   | FOR ALL PIUSI PULSE OUT REMOTE DISPLAY | PULSE IN        |  |  |