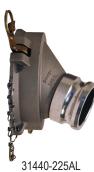

## **Gravity Drop Adapters**

41440-225AL

40447ST

| Part #      | Description                                       | Fuel Compatibility                                   |  |
|-------------|---------------------------------------------------|------------------------------------------------------|--|
| 31440-225AL | 4" API to 3" drop adapter with Buna-N flat gasket |                                                      |  |
| 41440-225AL | 4" API to 4" drop adapter with Buna-N flat gasket | Gasoline and diesel,<br>up to E100 and B100 biofuels |  |
| 40447ST     | 17" heavy duty chain                              | up to 2 100 and 5 100 biolacis                       |  |