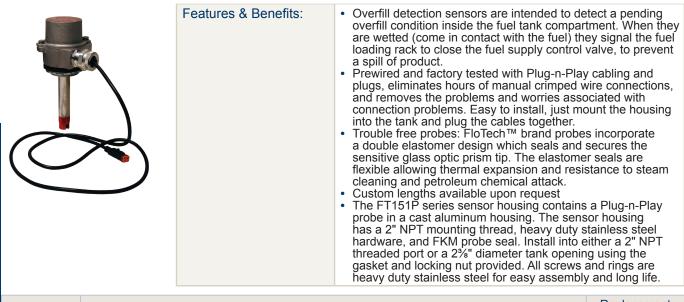

## FloTech™ Checkmate Overfill/Retain Plug-n-Play System Overfill Sensors

| FT151Phousing with 7" Plug-n-Play overfill detection probe, with Plug-n-Play harness connectorFT150PFT151P-12housing with 12" Plug-n-Play overfill detection probe, with Plug-n-Play harness connectorFT150P-12 | Part #    | Description                                                                               | Replacement<br>Probes |
|-----------------------------------------------------------------------------------------------------------------------------------------------------------------------------------------------------------------|-----------|-------------------------------------------------------------------------------------------|-----------------------|
|                                                                                                                                                                                                                 | FT151P    | housing with 7" Plug-n-Play overfill detection probe, with Plug-n-Play harness connector  | FT150P                |
|                                                                                                                                                                                                                 | FT151P-12 | housing with 12" Plug-n-Play overfill detection probe, with Plug-n-Play harness connector | FT150P-12             |
| <i>FT151P-18</i>   housing with 18" Plug-n-Play overfill detection probe, with Plug-n-Play harness connector <i>FT150P-18</i>                                                                                   | FT151P-18 | housing with 18" Plug-n-Play overfill detection probe, with Plug-n-Play harness connector | FT150P-18             |