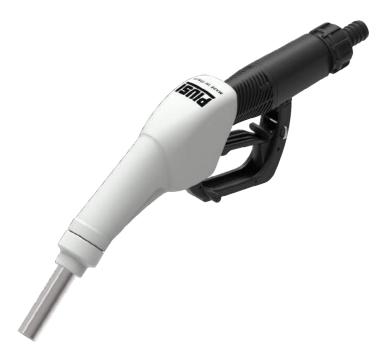

## **FEATURES**

- · HEAVY DUTY
- VERSATILE
- BREAK-AWAY SYSTEM
- **ERGONOMIC DESIGN**

The Piusi SB325\_X is the patented automatic nozzle by Piusi for DEF, equipped with break-away system and stainless steel spout. Designed in compliance with International Standards ISO/ FDIS 22241-4:2009, it also features a reliable, ergonomic, and flexible shell that protects the nozzle against weathering and UV radiation.

Safety is guaranteed by the break-away system. In the event that a vehicle accidentally drives away with the nozzle still in the tank, the spout is designed to detach from the nozzle. This system also allows for a quick repair by merely fitting a new spout onto the nozzle.

#### **MATERIALS**

- SPOUT: STAINLESS STEEL
- BODY: TECHNOPOLYMER

| TECHNICAL DATA |                            |                |           |     |          |       |          |       |         |        |  |  |  |
|----------------|----------------------------|----------------|-----------|-----|----------|-------|----------|-------|---------|--------|--|--|--|
| PART #         | PERCENTION                 | FLUIDS<br>TYPE | FLOW RATE |     | MAGNETIC | VETER | PRESSURE | N     | 6340VE1 | SPOUT  |  |  |  |
|                | DESCRIPTION                |                | L/MIN     | GPM | ADAPTER  | METER | BAR      | INLET | SWIVEL  | EXT. Ø |  |  |  |
| F0061700A      | SB325 AUTOMATIC DEF NOZZLE | D W            | 45        | 12  | NO       | NO    | 50.7     | 3/4"  | YES     | 3/4"   |  |  |  |