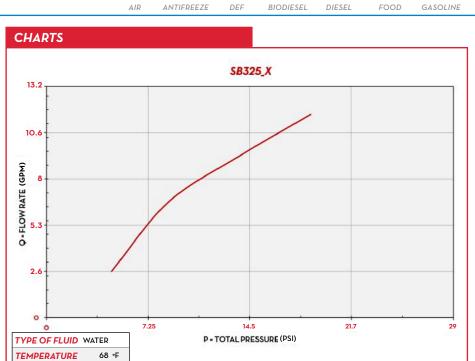

#### **PERFORMANCE**

ир то **12 GPM** 

**50 PSI** 

FLOW RATE

PRESSURE

SB325\_X

| PACKAGING |     |      |            |            |         |  |  |  |  |  |  |  |  |
|-----------|-----|------|------------|------------|---------|--|--|--|--|--|--|--|--|
| PART#     | WE  | IGHT | PACKAGING  |            |         |  |  |  |  |  |  |  |  |
|           | KG  | LBS  | ММ         | INCH       | PCS/BOX |  |  |  |  |  |  |  |  |
| F0061700A | 0.7 | 1.5  | 447X178X85 | 17.6X7X2.5 | 1       |  |  |  |  |  |  |  |  |