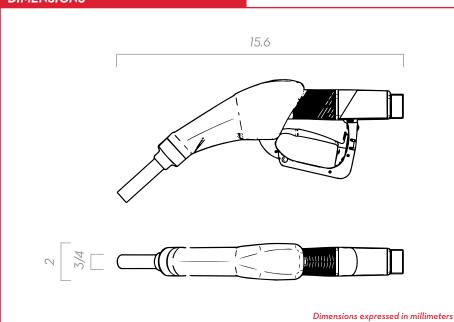

, the spout is designed to detach from the nozzle. This system also allows for a quick repair by merely fitting a new spout onto the nozzle.

#### **PERFORMANCE**

ир то **12 GPM** 

**50 PSI** 

FLOW RATE

PRESSURE





SB325\_X

| PACKAGING |     |      |            |            |         |  |  |  |  |  |  |  |  |
|-----------|-----|------|------------|------------|---------|--|--|--|--|--|--|--|--|
| PART#     | WE  | IGHT | PACKAGING  |            |         |  |  |  |  |  |  |  |  |
|           | KG  | LBS  | ММ         | INCH       | PCS/BOX |  |  |  |  |  |  |  |  |
| F0061700A | 0.7 | 1.5  | 447X178X85 | 17.6X7X2.5 | 1       |  |  |  |  |  |  |  |  |











INDEX























#### IN THE BOX

- SB325\_X
- · INSTRUCTION MANUAL

#### **DETAILS**





### **DIMENSIONS**



#### **MATERIALS**

- SPOUT: STAINLESS STEEL
- BODY: TECHNOPOLYMER

| TECHNICAL DATA |                            |                |           |     |          |       |          |       |         |        |  |  |  |
|----------------|----------------------------|----------------|-----------|-----|----------|-------|----------|-------|---------|--------|--|--|--|
| PART #         | PERCENTION                 | FLUIDS<br>TYPE | FLOW RATE |     | MAGNETIC | VETER | PRESSURE | N     | 6340VE1 | SPOUT  |  |  |  |
|                | DESCRIPTION                |                | L/MIN     | GPM | ADAPTER  | METER | BAR      | INLET | SWIVEL  | EXT. Ø |  |  |  |
| F0061700A      | SB325 AUTOMATIC DEF NOZZLE | D W            | 45        | 12  | NO       | NO    | 50.7     | 3/4"  | YES     | 3/4