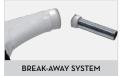

Safety is guaranteed by the break-away system. In the event that a vehicle accidentally drives away with the nozzle still in the tank, the spout is designed to detach from the nozzle. This system also allows for a quick repair by merely fitting a new spout onto the nozzle.