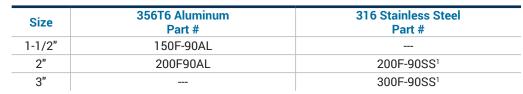

## Type F 90° Elbows

## Adapter x Male NPT

#### **Feature**

• Pressure rating is based on the seal of the mating part, see ratings on page 20

<sup>&</sup>lt;sup>1</sup> Parts are produced as a welded fabrication