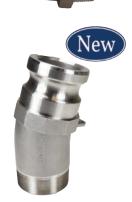

## Type F 90° Elbows

## Adapter x Male NPT

#### **Feature**

• Pressure rating is based on the seal of the mating part, see ratings on page 20

<sup>&</sup>lt;sup>1</sup> Parts are produced as a welded fabrication