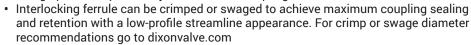

# Air King® with Ferrule

#### **Features**

· For air and water service only

#### **Specification**

• Working pressure: 150 PSI at ambient temperature 70°F (21°C)

| Size | Hose O.D. |          | Iron     | 316 Stainless Steel |
|------|-----------|----------|----------|---------------------|
|      | From      | То       | Part #   | Part #              |
| 1/2" | 54/64"    | 1-2/64"  | AM1WF    | RAM1WF              |
| 3/4" | 1-4/64"   | 1-22/64" | AM6WF    | RAM6WF              |
| 1"   | 1-18/64"  | 1-34/64" | AM11WF-1 |                     |
| 1"   | 1-30/64"  | 1-46/64" | AM11WF   |                     |
| 1"   | 2-1/64"   | 2-8/64"  | AM21WF   |                     |
| 2"   | 2-28/64"  | 2-40/64" | AM26WF   |                     |