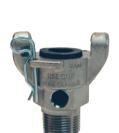

### **Air King Couplings**

#### Swivel Hose End

#### **Features**

- · Interchanges with other Air King fittings
- · Includes a heavy-duty, free-turning joint that swivels under pressure to prevent hose kinking
- · For air and water service only

#### Specification

• Working pressure: 150 PSI at ambient temperature 70°F (21°C)

| Size | Iron<br>Part # |
|------|----------------|
| 3/4" | AM6SWIV        |