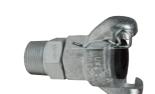

#### **Swivel Male NPT Ends**

| Size | Iron<br>Part # |  |
|------|----------------|--|
| 1/2" | AM2SWIV        |  |
| 3/4" | AM7SWIV        |  |

### **Swivel Female NPT End**

| Size | Iron<br>Part # |
|------|----------------|
| 3/4" | AM8SWIV        |

NOTE: Air King is for air and water service only. Warning: Never use any Air King coupling for steam service! None of Dixon's catalog information is to be interpreted to mean that this type of coupling is suitable for use on steam hose.