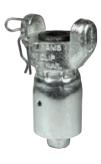

## **Air King with Gauge Port**

#### **Features**

- Drilled with 1/4" NPT port for mounting a gauge
- · Gauge sold separately

| Size | Iron<br>Part # | 316 Stainless Steel<br>Part # |
|------|----------------|-------------------------------|
| 3/4" | AM7T           | RAM7T                         |