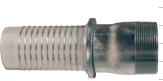

# **LP Boss Male Stems - Male NPT End**

| Size   | Schedule 40<br>Plated Steel<br>Part # | Schedule 40<br>Stainless Steel<br>Part # | Schedule 80<br>Plated Steel<br>Part # |
|--------|---------------------------------------|------------------------------------------|---------------------------------------|
| 1-1/4" | LP16                                  |                                          | LP16-80 <sup>1</sup>                  |
| 1-1/2" | LP21                                  |                                          | LP21-801                              |
| 2"     | LP26                                  |                                          | LP26-801                              |
| 2-1/2" | LP31                                  |                                          |                                       |
| 3"     | LP36                                  | RLP36                                    |                                       |
| 4"     | LP46                                  | RLP46                                    |                                       |
| 6"     | LP66                                  |                                          |                                       |

<sup>&</sup>lt;sup>1</sup> Schedule 80 stems meet NFPA 58