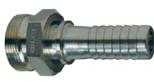

# **LP Boss Male Stems - Beveled End**

| Size | Schedule 40 Unplated Steel<br>Part # |
|------|--------------------------------------|
| 2"   | LPB26                                |
| 3"   | LPB36                                |