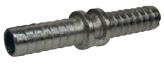

# **Boss Hose Menders**

### **Features**

- Collars designed to engage gripping fingers of Boss clamps
  3/4" 3" plated iron; 1/2" plated steel

| Size   | Part # |
|--------|--------|
| 1/2"   | M1     |
| 3/4"   | M6     |
| 1"     | M11    |
| 1-1/4" | M16    |
| 1-1/2" | M21    |
| 2"     | M26    |
| 2-1/2" | M31    |
| 3"     | M36    |