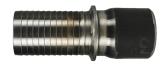

# **Boss Spud x Hose Shank**

# Material

| Thread | Steel<br>Part # |
|--------|-----------------|
| 1"     | GH1311          |
| 2"     | GH2826          |