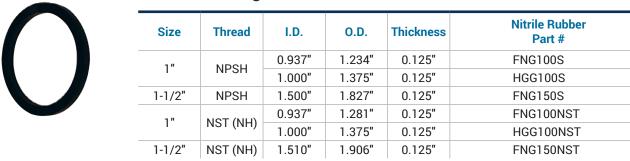

| PFNB150NST                                     |

- <sup>1</sup> With bumper
- <sup>2</sup> Without bumper
- <sup>3</sup> 120° spray on 3/4" and 1"
- <sup>3</sup> Not Factory Mutual approve

## **Polycarbonate Electrical Fire All-Fog Nozzles**

• Opens and closes in a 30° fog pattern up to 120°- no straight stream



· Brass stem

### **Specification**

Maximum operating pressure: 100 PSI (water only) at 70°F (21°C)

| Size   | Thread   | 75° Spray GPM<br>@ 100 PSI | Polycarbonate<br>Part # |
|--------|----------|----------------------------|-------------------------|
| 1-1/2" | NPS      | 02                         | FNBE150S                |
| 1-1/2  | NST (NH) | 92                         | FNBE150NST              |



## **Fog Nozzle Gaskets**



NOTE: Dimensions are nominal