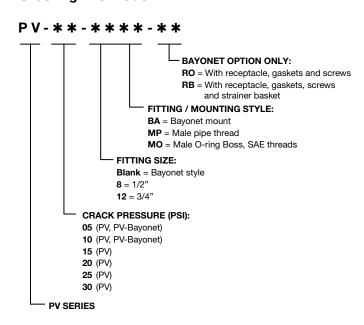

|                                                                                |
| Weight                            | 1.0 lb.                                    |                                                                                |
| Mounting                          | Male ORB, SAE threads<br>Male pipe threads | Bayonet style with tank receptacle gaskets & screws (optional strainer basket) |
| Replacement Filter<br>Part Number | 7312-009                                   |                                                                                |

## Flow Data PV Pressure-Vacuum Relief Valve



\*Pressure drop is pressure relief valve crack pressure until pressure drop curve increases above pressure relief crack pressure.

## **Ordering Information**