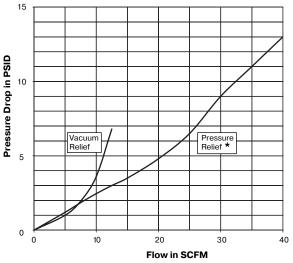

## Flow Data PV Pressure-Vacuum Relief Valve

\*Pressure drop is pressure relief valve crack pressure until pressure drop curve increases above pressure relief crack pressure.